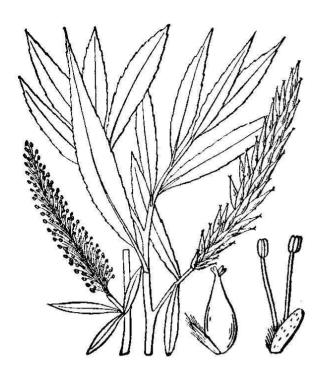

## WHITE WILLOW BARK

Botanical Name: Salix alba

Common Name: White willow, bai liu

**Medicinal part:** Bark

**Description:** Salix alba (white willow) is a species of willow native to Europe and western and central Asia. The name derives from the white tone to the undersides of the leaves.